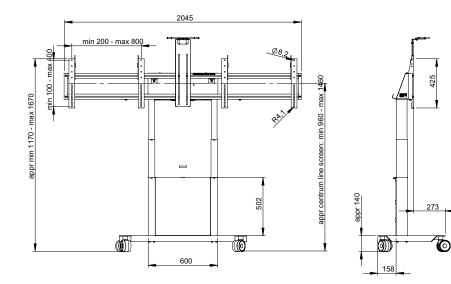

## INFO

Finish: Black Maximum weight of each display: 55 kg Horizontal VESA: 200 - 800 Vertical VESA: 100 - 400 Stroke: 500 mm Lockable: with the accompanying locking pin or with a padlock (not included). Dedicated area for storage inside the product [mm]: 496 x 472 x 96. A camera shelf (black) and remote control is included.

**NB!** Apart from the display weight and the VESA standard, please make sure that your display is not wider than given max display width in table here below.

 Max display width in mm:

 VESA 300x300
 W=1620

 VESA 400x400
 W=1520

 VESA 600x400
 W=1320

 VESA 800x400
 W=1120

## PRODUCT DIMENSIONS [mm]

Max screen width W in mm with Vesa:

| Vesa 800x<br>Vesa 600x | 400 W=1            |  |
|------------------------|--------------------|--|
| Vesa 400x<br>Vesa 300x | 400 W=1<br>300 W=1 |  |