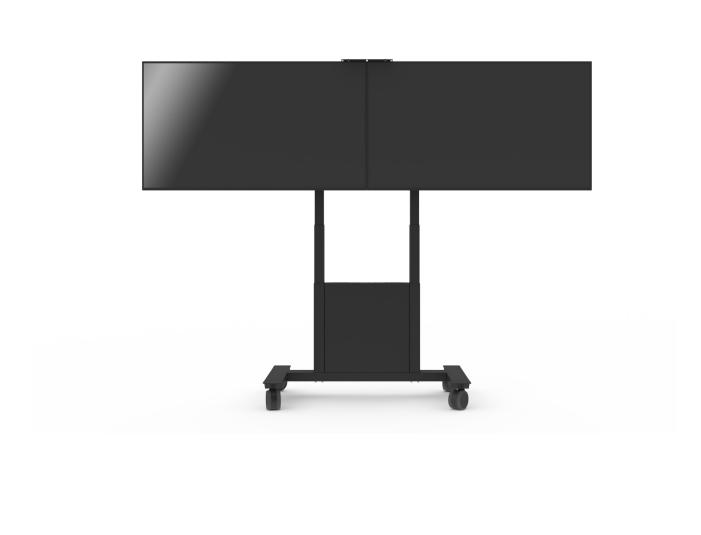

## Video conferencing on many levels.

Func Mobile Motorized Video Conference is easy to adjust for different needs. The very stable design is perfect for large heavy displays and touch-sensitive displays. The motorized height adjustment ensures the user to present or interact with the display in an ergonomic position, whether very tall, short, standing up or sitting down. Thanks to the wheels, it is easy to move the unit between different rooms. In other words, perfect for places where the displays will be the center of attention for people with different needs. The design includes a storage box for e.g. mini-PC, codec or laptop, easily accessed from the front. The box can be locked with a padlock (not supplied).

The displays can also be locked with a padlock (not supplied) or the accompanying locking pin, which provides increased protection from theft and personal safety. A camera shelf and remote control is included in the delivery.