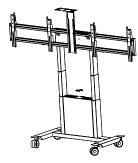

## Func Mobile Motorized Video Conference

## Video conferencing on many levels.

Func Mobile Motorized Video Conference is easy to adjust for different needs. The very stable design is perfect for large heavy displays and touch-sensitive displays. The motorized height adjustment ensures the user to present or interact with the display in an ergonomic position, whether very tall, short, standing up or sitting down. Thanks to the wheels, it is easy to move the unit between different rooms. In other words, perfect for places where the displays will be the center of attention for people with different needs. The design includes a storage box for e.g. mini-PC, codec or laptop, easily accessed from the front. The box can be locked with a padlock (not supplied).

The displays can also be locked with a padlock (not supplied) or the accompanying locking pin, which provides increased protection from theft and personal safety. A camera shelf and remote control is included in the delivery.