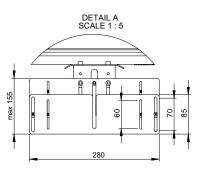

## INFO

Finish: Black Maximum weight of each display: 55 kg Horizontal VESA: 200 - 800 Vertical VESA: 100 - 400 Stroke: 500 mm Lockable: with the accompanying locking pin or with a padlock (not included). Dedicated area for storage inside the product [mm]: 496 x 472 x 96. A camera shelf (black) and remote control is included.