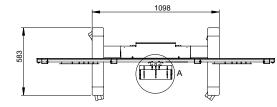

## INFO

Finish: Black Maximum weight of each display: 55 kg Horizontal VESA: 200 - 800 Vertical VESA: 100 - 400 Stroke: 500 mm Lockable: with the accompanying locking pin or with a padlock (not included). Dedicated area for storage inside the product [mm]: 496 x 472 x 96. A camera shelf (black) and remote control is included.

## PRODUCT DIMENSIONS [mm]

Max screen width W in mm with Vesa:

| Vesa 800x<br>Vesa 600x | 400 W=1            |  |
|------------------------|--------------------|--|
| Vesa 400x<br>Vesa 300x | 400 W=1<br>300 W=1 |  |