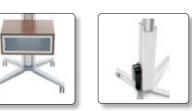

ACCESSORIES:

AE018002 SMS X Remote Control Kit

PD100001 SMS Power Socket EU (Schuko)

PD100002 SMS Power Socket CH PD100003 SMS Power Socket UK

PD300005-PO SMS X Shelf White\*
PD300006-P0 SMS X Shelf Oak\*
PD300007-P0 SMS X Shelf Walnut\*
PD400001 SMS X Media Box White\*
PD400003 SMS X Media Box Oak\*
PD400004 SMS X Media Box Walnut\*

PD410001 SMS X Media Box Rack Accessory\*

\*More information in separate product sheet.

Tilt and swivel for exact adjustment of the screens.

All peripheral equipment readily available using practical accessories such as shelves and cabinets.