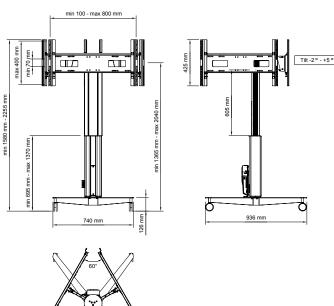

#### INFO

- Finish: A/W (Aluminium/white).
- Max. load: 35 kg/screen. Motorized: 35 kg/screen.
- Length (column): 1455 mm.
   Motorized: 605 mm.
- 3 screens are required.
- Tilt and swivel: The screens can be tilted -2, +5 or +12°.
- Recommended for screens of max. dimension 46".
   Consider also the weight of the screens.

Max. VESA dimensions for both motorized and non motorized versions: 800 x 400 mm.

ART. NO DESCRIPTION

PD034001-P0 SMS Flatscreen X FH M1455 W/S Triangle

XM034001-P0 SMS Flatscreen X FH M605 W/S Motorized Triangle

The motorized version has convenient adjustment of height.

Electrical power sockets can be mounted at the rear.