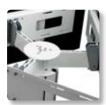

PD410001 SMS X Media Box Rack Accessory\*

\*More information in separate product sheet.

Tilt and swivel for exact adjustment of the screens.

All peripheral equipment readily available using practical accessories such as shelves and cabinets.