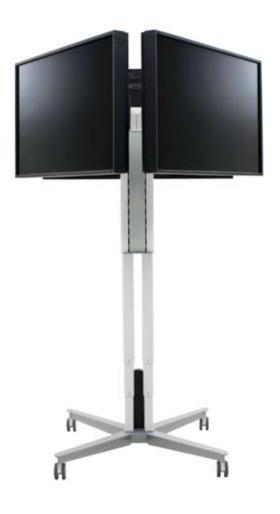

# SMS FLATSCREEN X FH TRIANGLE

Display all sides of your message.

Efficient communication in locations such as trade shows and hotel lobbys. The triangle-mounted screens catch the eye of the passer-by, independently of approach direction. The tilt and swivel functions allow the three screens to be mounted edge-to-edge and tilted. A version with motor-driven height adjustment id also available, for added convenience.

## SMS FLATSCREEN X - FH TRIANGLE

#### INFO

- Finish: A/W (Aluminium/white).
- Max. load: 35 kg/screen. Motorized: 35 kg/screen.
- Length (column): 1455 mm.
   Motorized: 605 mm.
- 3 screens are required.
- Tilt and swivel: The screens can be tilted -2, +5 or +12°.
- Recommended for screens of max. dimension 46".
   Consider also the weight of the screens.

The motorized version has convenient adjustment of height.

Electrical power sockets can be mounted at the rear.