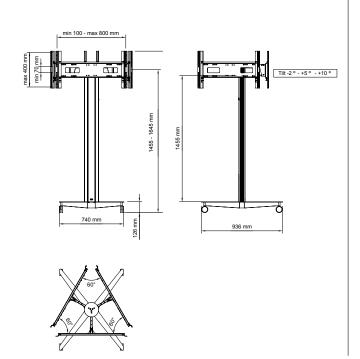

#### INFO

- Finish: A/W (Aluminium/white).
- Max. load: 35 kg/screen. Motorized: 35 kg/screen.
- Length (column): 1455 mm.
   Motorized: 605 mm.
- 3 screens are required.
- Tilt and swivel: The screens can be tilted -2, +5 or +12°.
- Recommended for screens of max. dimension 46".
   Consider also the weight of the screens.

Max. VESA dimensions for both motorized and non motorized versions: 800 x 400 mm.

ART. NO DESCRIPTION

PD034001-P0 SMS Flatscreen X FH M1455 W/S Triangle

XM034001-P0 SMS Flatscreen X FH M605 W/S Motorized Triangle