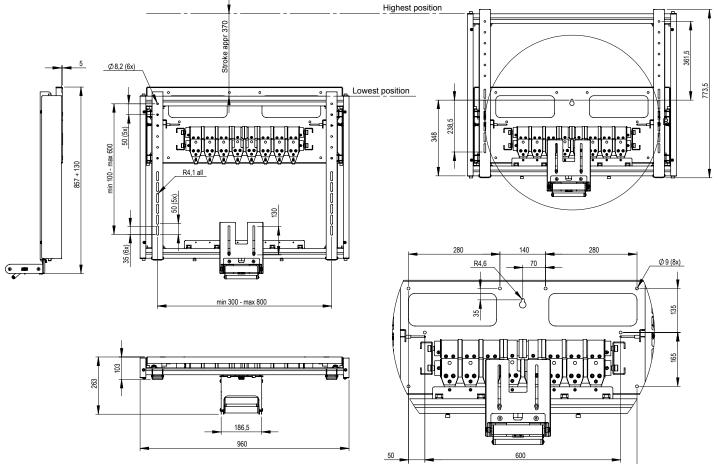

- The stroke length is approximately 370 mm.

## INFO

- Finish: Anthracite grey
- A wall bracket for displays, with manual height adjustment
- Assembly: Everything except the VESA bars and the handle is assembled
- at the factory
- Two versions: Heavy and Light
- Wall Manual Heavy: maximum load 115 kgWall Manual Light: maximum load 45 kg
- waii wanuai Light: maximum load 45 kg
  Weight: Heavy 35 kg, Light 30 kg
- Guarantee: 5 years
- Suitable for screens with hole patterns: Horizontal minimum 300 mm, maximum 800 mm Vertical minimum 100 mm, maximum 600 mm
- When used with displays less than 800 mm in height, the SMS Presence Wall Manual Cover, article no. PR081011, is to be used
- Admirably suitable for use with touch displays
- Ingenious locking mechanism (patent pending) ensures that the display is held in exactly the right position

PR081001 PR081002 DESCRIPTION

700

SMS Presence Wall Manual Heavy SMS Presence Wall Manual Light

www.smartmediasolutions.se

SMART MEDIA SOLUTIONS