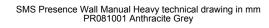

- The stroke length is approximately 370 mm.

## INFO

- Finish: Anthracite grey
- A wall bracket for displays, with manual height adjustment
- Assembly: Everything except the VESA bars and the handle is assembled
- at the factory
- Two versions: Heavy and Light
- Wall Manual Heavy: maximum load 115 kgWall Manual Light: maximum load 45 kg
- waii wanuai Light: maximum load 45 kg
  Weight: Heavy 35 kg, Light 30 kg
- Guarantee: 5 years
- Suitable for screens with hole patterns: Horizontal minimum 300 mm, maximum 800 mm Vertical minimum 100 mm, maximum 600 mm
- When used with displays less than 800 mm in height, the SMS Presence Wall Manual Cover, article no. PR081011, is to be used
- Admirably suitable for use with touch displays
- Ingenious locking mechanism (patent pending) ensures that the display is held in exactly the right position

PR081001 PR081002 DESCRIPTION

700

SMS Presence Wall Manual Heavy SMS Presence Wall Manual Light

www.smartmediasolutions.se

SMART MEDIA SOLUTIONS