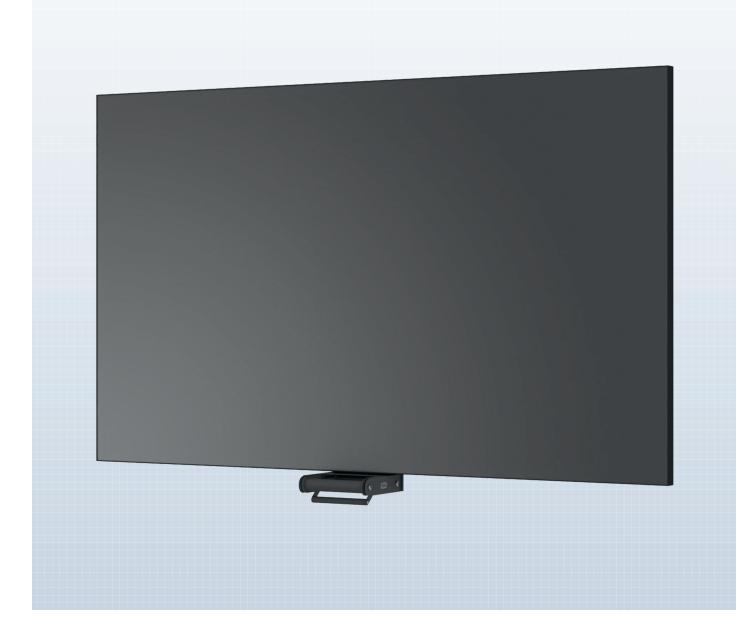

## Simple and discrete height adjustment - on the wall

A stable and adjustable wall bracket available in two versions – Heavy and Light. The well-balanced solution uses springs instead of counterweights. This not only makes the bracket easier to handle, it also saves weight. The SMS Presence Wall Manual Light has a single row of springs, while the SMS Presence Wall Manual Heavy has a double row, suitable for use with very heavy displays. The design is very discrete and the complete bracket, except for the handle, is fully hidden when large displays are mounted. If the display is smaller than the bracket, it can easily be covered with the SMS Presence Wall Manual Cover, for an attractive and integral impression. The bracket is delivered pre-assembled to a large extent, which makes installation quick and easy. The handle allows you to easily select the position you want, and fix the display there. The bracket is patent pending and the ingenious locking mechanism ensures that the display is held in exactly the right position, providing easy access for all users. Finish: Anthracite grey.