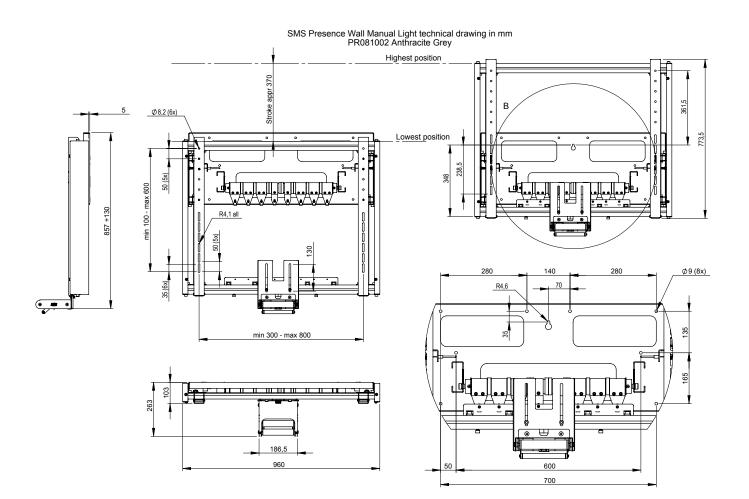

- The stroke length is approximately 370 mm.

## INFO

- Finish: Anthracite grey
- A wall bracket for displays, with manual height adjustment
- Assembly: Everything except the VESA bars and the handle is assembled
- at the factory
- Two versions: Heavy and Light
- Wall Manual Heavy: maximum load 115 kgWall Manual Light: maximum load 45 kg
- waii wanuai Light: maximum load 45 kg
  Weight: Heavy 35 kg, Light 30 kg
- Guarantee: 5 years
- Suitable for screens with hole patterns: Horizontal minimum 300 mm, maximum 800 mm Vertical minimum 100 mm, maximum 600 mm
- When used with displays less than 800 mm in height, the SMS Presence Wall Manual Cover, article no. PR081011, is to be used
- Admirably suitable for use with touch displays
- Ingenious locking mechanism (patent pending) ensures that the display is held in exactly the right position

PR081001 PR081002 DESCRIPTION

700

SMS Presence Wall Manual Heavy SMS Presence Wall Manual Light

www.smartmediasolutions.se

SMART MEDIA SOLUTIONS