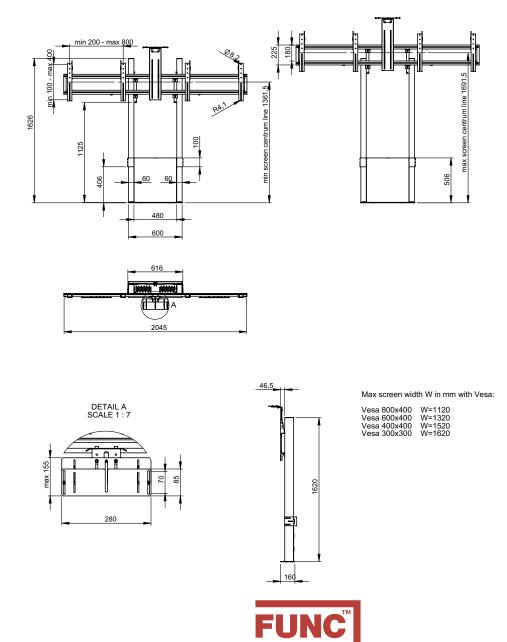

**NB!** Apart from the display weight and the VESA standard, please make sure that your display is not wider than given max display width in table here below.

Max display width in mm:

| VESA 300x300 | W=1620 |
|--------------|--------|
| VESA 400x400 | W=1520 |
| VESA 600x400 | W=1320 |
| VESA 800x400 | W=1120 |

## PRODUCT DIMENSIONS [mm]

BY SMS