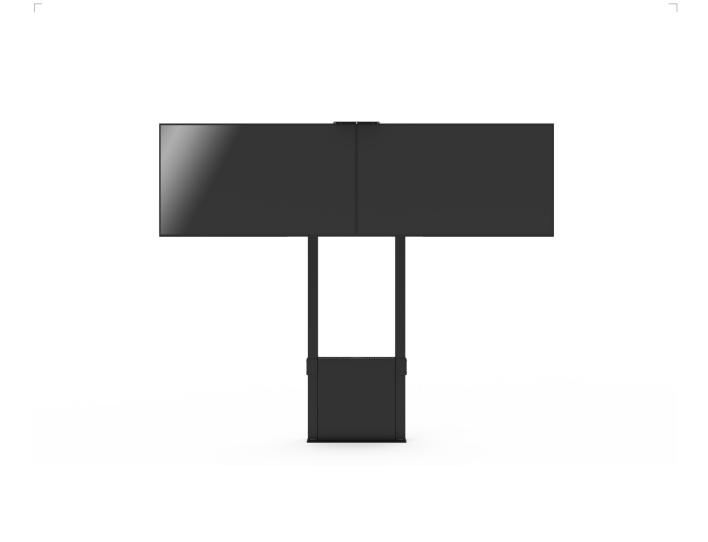

# Simplicity and stability.

Func Wall/Floor Video Conference is easy to adjust for different needs. The very stable design is perfect for large heavy displays and touch-sensitive displays. Thanks to the smart design that shifts the weight to the floor, you can mount this also on thin walls e.g. at events. Perfect for small spaces where a large base plate would be in the way. The design includes a storage box for mini-PC, codec or laptop, easily accessed from the front. The box can be locked with a padlock (not supplied).

The displays can also be locked with a padlock (not supplied) or the accompanying locking pin, which provides increased protection from theft and personal safety. A black camera shelf is included in the delivery.

#### Finish: Black Rec. display size, approx. 46" - 65" Maximum weight of each display: 55 kg Horizontal VESA: 200 - 800 Vertical VESA: 100 - 400 The displays can be locked with the accompanying locking pin or with a padlock (not included). Dedicated area for storage inside the product [mm]: 496 x 472 x 96. A camera shelf (black) is included. The display holders can be moved stepwise in height at installation.