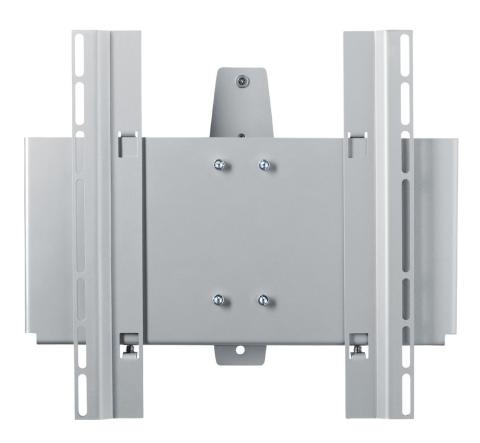

## FUNC FLATSCREEN WM ST

We've got the perfect angle for you.

The Func Flatscreen WM ST is a smart way to hang your middleweight screen on the wall. It can be used to tilt your screen forward for the perfect viewing angle, and it can also make your screen swivel. The Func Flatscreen WM ST can carry screens up to 30 kg and is a reliable and smart solution for your middleweight screen.

## INFO

- Color: Silver/Black.
- Max load: 30 kg
- Tilt/Swivel: The screens can be tilted +12°/-3° and swiveled +/-20° (depending on the size of screen).

**ART. NO** FS041007 FS041008