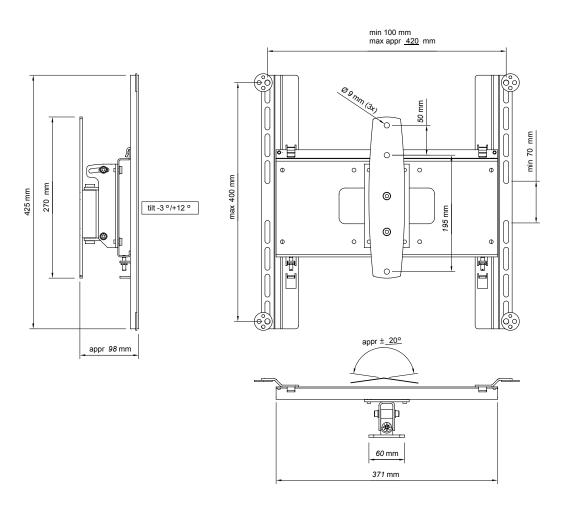

## INFO

- Color: Silver/Black.
- Max load: 30 kg
- Tilt/Swivel: The screens can be tilted +12°/-3° and swiveled +/-20° (depending on the size of screen).

**ART. NO** FS041007 FS041008

## DESCRIPTION

Func Flatscreen WM ST Silver Func Flatscreen WM ST Black

Unislide included: SMS Flatscreen M Unislide. Supports Vesa standard: 75x75/100x100/200x100/200x200/400x200/400x400 mm.

www.SmartMediaSolutions.se