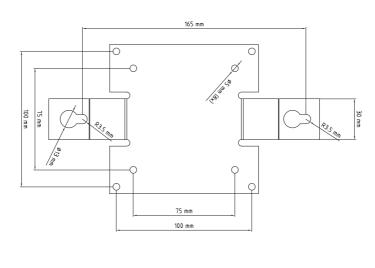

## INFO

Color: Silver

- Max load: 15 kg
- Distance from wall: 15 mm
- Tilt: No tilt.
- The bracket features a hole pattern which enables mounting on a single stud.

Unislide included: SMS Flatscreen L Unislide (see page 1:U3). Supports Vesa standards: 75x75/100x100/200x100 mm.