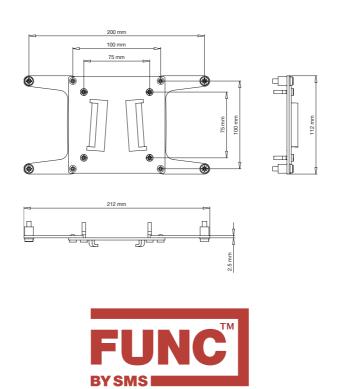

## FUNC FLATSCREEN WL F

Need a simple solution?

The Func Flatscreen WL F is a simple yet safe way to hang your lighter screen up on the wall. It is recommended for screens up to 15 kg. This is a smart solution that keeps your lighter screen close to the wall and also makes it removable. The Func Flatscreen WL F has vesa standard 75x75/100x100/200x100, this makes it possible to move the screen to many of our other brackets. (For example the Func Flatscreen WL ST).

## INFO

Color: Silver

- Max load: 15 kg
- Distance from wall: 15 mm
- Tilt: No tilt.
- The bracket features a hole pattern which enables mounting on a single stud.

Unislide included: SMS Flatscreen L Unislide (see page 1:U3). Supports Vesa standards: 75x75/100x100/200x100 mm.