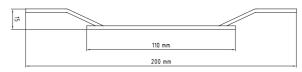

## INFO

Color: Silver

- Max load: 15 kg
- Distance from wall: 15 mm
- Tilt: No tilt.
- The bracket features a hole pattern which enables mounting on a single stud.

Unislide included: SMS Flatscreen L Unislide (see page 1:U3). Supports Vesa standards: 75x75/100x100/200x100 mm.