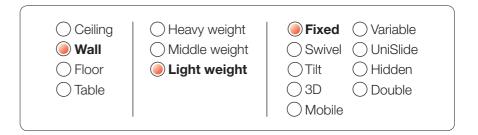

## INFO

Color: Silver

- Max load: 15 kg
- Distance from wall: 15 mm
- Tilt: No tilt.
- The bracket features a hole pattern which enables mounting on a single stud.

Unislide included: SMS Flatscreen L Unislide (see page 1:U3). Supports Vesa standards: 75x75/100x100/200x100 mm.