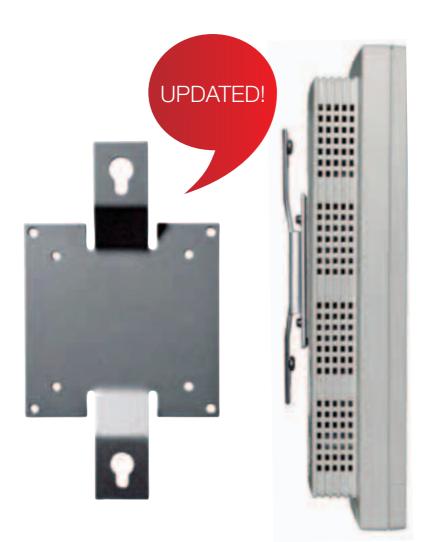

## FUNC FLATSCREEN WL F

Need a simple solution?

The Func Flatscreen WL F is a simple yet safe way to hang your lighter screen up on the wall. It is recommended for screens up to 15 kg. This is a smart solution that keeps your lighter screen close to the wall and also makes it removable. The Func Flatscreen WL F has vesa standard 75x75/100x100/200x100, this makes it possible to move the screen to many of our other brackets. (For example the Func Flatscreen WL ST).

## INFO

Color: Silver

- Max load: 15 kg
- Distance from wall: 15 mm
- Tilt: No tilt.
- The bracket features a hole pattern which enables mounting on a single stud.

Unislide included: SMS Flatscreen L Unislide (see page 1:U3). Supports Vesa standards: 75x75/100x100/200x100 mm.