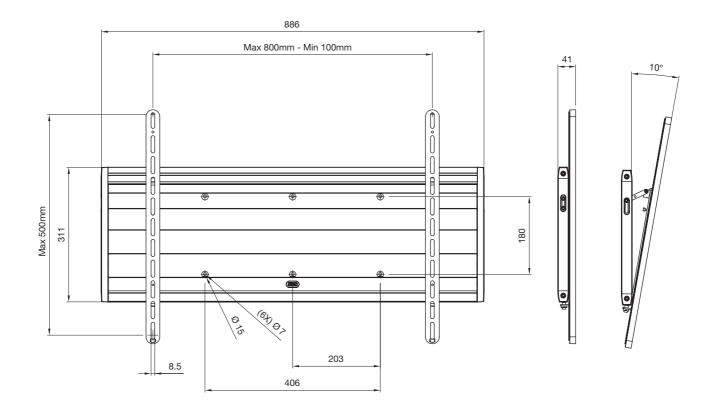

## SMS FLATSCREEN WH T

**INFO** 

• Color: Silver

• Max load: 75 kg

• Weight: 7 kg

• Total height/length hole pattern: max 800x500 mm.

Distance from wall: 41 mm

• Tilt/Swivel: The screen can be tilted 10° forward.

• Wall panel: 886x311x41 mm.

• Size (threaded holes): M4, M5, M6, M8.

Universal; no unislide required. Supports Vesa standard: 200x200/400x200/400x400/600x400/800x400 and screens with max hole pattern: 800x500 mm.