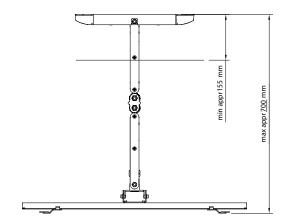

## SMS FLATSCREEN WH 3D

- Finish: Glossy White, Piano Black or Dark Grey.
- Maximum load: 45 kg.
- Weight: 16 kg.
- Tilt and swivel: the screen can be tilted -3°/+9° and swivelled approx. +/-90°, depending on its size.
- Wall plate: 400x334 mm.
- Distance from wall: 700 mm (fully extended).
- Supplied with universal slide. VESA standard: 200x100/ 200x200/400x200/400x400/600x400/800x400, and screens with hole patterns of maximum dimension 800x400 mm.