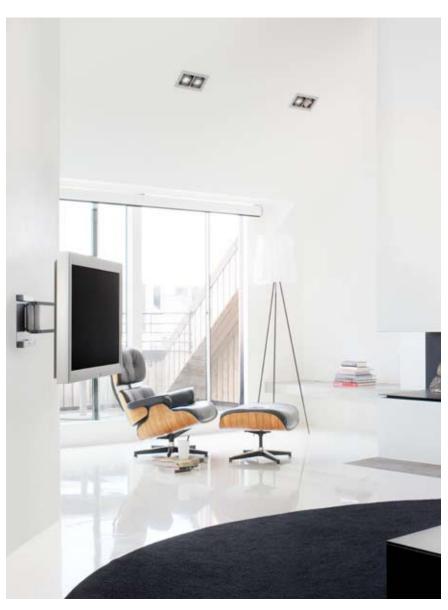

# SMS FLATSCREEN WH 3D

Makes light work of heavy loads. And three ways matching the colour. The aluminium version of our largest 3D arm is both gracile and strong. Although it now weighs 8 kg less than previous versions, it can support screens up to 45 kg (approximately 50") at a distance of 70 cm from the wall, or right next to it. Choose one of three new finishes: Glossy White, Piano Black or Dark Grey, for tasteful matching with the room and the equipment.

## SMS FLATSCREEN WH 3D

- Finish: Glossy White, Piano Black or Dark Grey.
- Maximum load: 45 kg.
- Weight: 16 kg.
- Tilt and swivel: the screen can be tilted -3°/+9° and swivelled approx. +/-90°, depending on its size.
- Wall plate: 400x334 mm.
- Distance from wall: 700 mm (fully extended).
- Supplied with universal slide. VESA standard: 200x100/ 200x200/400x200/400x400/600x400/800x400, and screens with hole patterns of maximum dimension 800x400 mm.