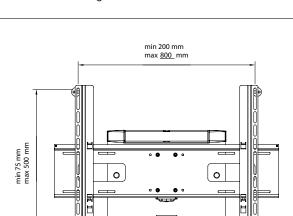

## SMS FLATSCREEN WH 3D

- Finish: Glossy White, Piano Black or Dark Grey.
- Maximum load: 45 kg.
- Weight: 16 kg.
- Tilt and swivel: the screen can be tilted -3°/+9° and swivelled approx. +/-90°, depending on its size.
- Wall plate: 400x334 mm.
- Distance from wall: 700 mm (fully extended).
- Supplied with universal slide. VESA standard: 200x100/ 200x200/400x200/400x400/600x400/800x400, and screens with hole patterns of maximum dimension 800x400 mm.