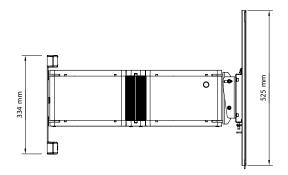

## SMS FLATSCREEN WH 3D

- Finish: Glossy White, Piano Black or Dark Grey.
- Maximum load: 45 kg.
- Weight: 16 kg.
- Tilt and swivel: the screen can be tilted -3°/+9° and swivelled approx. +/-90°, depending on its size.
- Wall plate: 400x334 mm.
- Distance from wall: 700 mm (fully extended).
- Supplied with universal slide. VESA standard: 200x100/ 200x200/400x200/400x400/600x400/800x400, and screens with hole patterns of maximum dimension 800x400 mm.