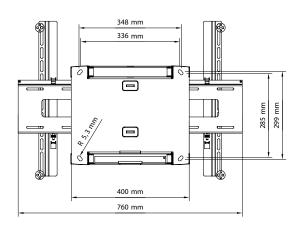

## SMS FLATSCREEN WH 3D

- Finish: Glossy White, Piano Black or Dark Grey.
- Maximum load: 45 kg.
- Weight: 16 kg.
- Tilt and swivel: the screen can be tilted -3°/+9° and swivelled approx. +/-90°, depending on its size.
- Wall plate: 400x334 mm.
- Distance from wall: 700 mm (fully extended).
- Supplied with universal slide. VESA standard: 200x100/ 200x200/400x200/400x400/600x400/800x400, and screens with hole patterns of maximum dimension 800x400 mm.