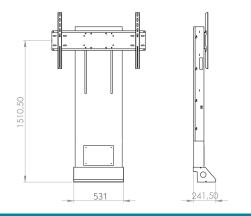

## **SPECIFICATIONS**

45 cm height adjustment

Ideally designed for touch LCD/ Plasma displays (education & corporate fields)

Accommodates displays from 32 to 95 inches

Electronic height adjustment

Max. movement: 450 mm

Remote control with built in security switch for avoiding accidents

Display lock

Simple installation

Max. display weight: 160 kg

Compatible with any kind of wall

Specially designed for achieving free distance between the wall and the back of the mount so that installation is compatible with any kind of existing baseboard or obstacle on the wall

Four legs with height adjustment for the use on any kind of floor surface

CE & UL certified