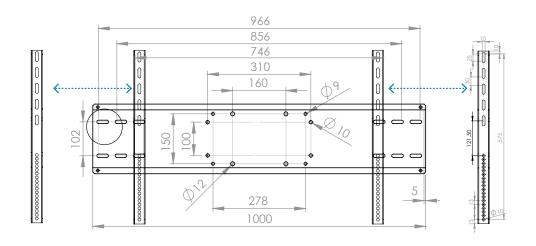

Remote control with built in security switch for avoiding accidents

Display lock

Simple installation

Max. display weight: 160 kg

Compatible with any kind of wall

Specially designed for achieving free distance between the wall and the back of the mount so that installation is compatible with any kind of existing baseboard or obstacle on the wall

Four legs with height adjustment for the use on any kind of floor surface

CE & UL certified