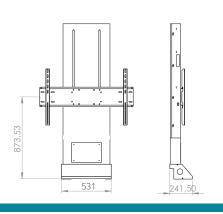

## **SPECIFICATIONS**

45 cm height adjustment

Ideally designed for touch LCD/ Plasma displays (education & corporate fields)

Accommodates displays from 32 to 95 inches

Electronic height adjustment

Max. movement: 450 mm

Remote control with built in security switch for avoiding accidents

Display lock

Simple installation

Max. display weight: 160 kg

Compatible with any kind of wall

Specially designed for achieving free distance between the wall and the back of the mount so that installation is compatible with any kind of existing baseboard or obstacle on the wall

Four legs with height adjustment for the use on any kind of floor surface

CE & UL certified