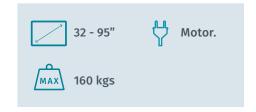

## **SPECIFICATIONS**

45 cm height adjustment

Ideally designed for touch LCD/ Plasma displays (education & corporate fields)

Accommodates displays from 32 to 95 inches

Electronic height adjustment

Max. movement: 450 mm

Remote control with built in security switch for avoiding accidents

Display lock

Simple installation

Max. display weight: 160 kg

Compatible with any kind of wall

Specially designed for achieving free distance between the wall and the back of the mount so that installation is compatible with any kind of existing baseboard or obstacle on the wall