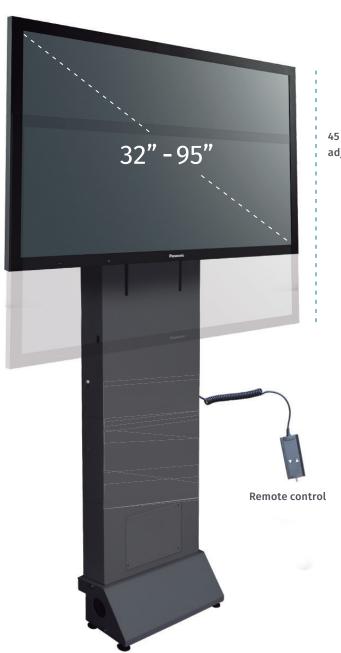

## **SPECIFICATIONS**

45 cm height adjustment

Ideally designed for touch LCD/ Plasma displays (education & corporate fields)

Accommodates displays from 32 to 95 inches

Electronic height adjustment

Max. movement: 450 mm

Remote control with built in security switch for avoiding accidents

Display lock

Simple installation

Max. display weight: 160 kg

Compatible with any kind of wall

Specially designed for achieving free distance between the wall and the back of the mount so that installation is compatible with any kind of existing baseboard or obstacle on the wall