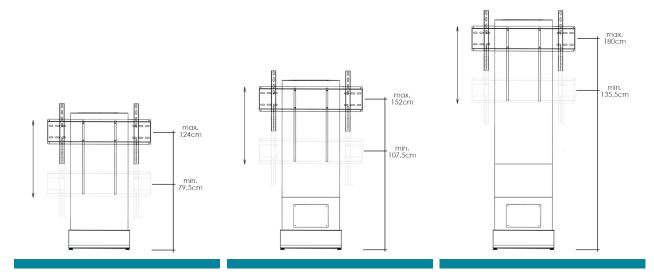

## **PRODUCT CONFIGURATIONS**

MIP MOT SUPER "ZERO"

With no extension plains

MIP MOT SUPER

With 1 extension plains (included)

MIP MOT SUPER + MI EXTENSION PLAIN

Four legs with height adjustment for the use on any kind of floor surface

CE & UL certified

Maximum height

Minimum height