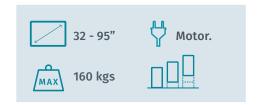

## **SPECIFICATIONS**

Ideally designed for touch LCD/ Plasma displays (education & corporate fields)

Accommodates displays from 32 to 95 inches

Electronic height adjustment

Max. movement: 450 mm

Remote control with built in security switch for avoiding accidents

Display lock

Simple installation

Max. display weight: 160 kg

Compatible with any kind of wall

Specially designed for achieving free distance between the wall and the back of the mount so that installation is compatible with any kind of existing baseboard or obstacle on the wall