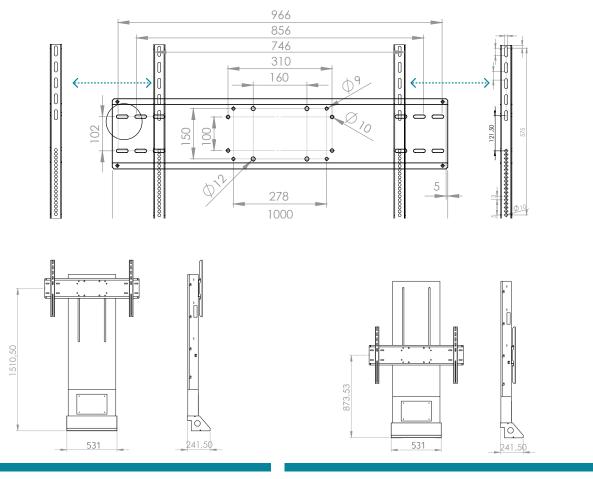

## **SPECIFICATIONS**

Ideally designed for touch LCD/ Plasma displays (education & corporate fields)

Accommodates displays from 32 to 95 inches

Electronic height adjustment

Max. movement: 450 mm

Remote control with built in security switch for avoiding accidents

Display lock

Simple installation

Max. display weight: 160 kg

Compatible with any kind of wall

Specially designed for achieving free distance between the wall and the back of the mount so that installation is compatible with any kind of existing baseboard or obstacle on the wall

Four legs with height adjustment for the use on any kind of floor surface

CE & UL certified

Maximum height

Minimum height