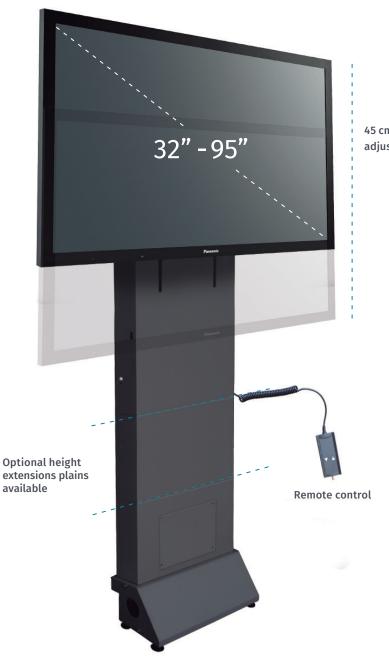

## Motorized wall mount, compatible with any kind of wall

45 cm height adjustment

## **SPECIFICATIONS**

Ideally designed for touch LCD/ Plasma displays (education & corporate fields)

Accommodates displays from 32 to 95 inches

Electronic height adjustment

Max. movement: 450 mm

Remote control with built in security switch for avoiding accidents

Display lock

Simple installation

Max. display weight: 160 kg

Compatible with any kind of wall

Specially designed for achieving free distance between the wall and the back of the mount so that installation is compatible with any kind of existing baseboard or obstacle on the wall

Four legs with height adjustment for the use on any kind of floor surface

CE & UL certified

Maximum height

Minimum height