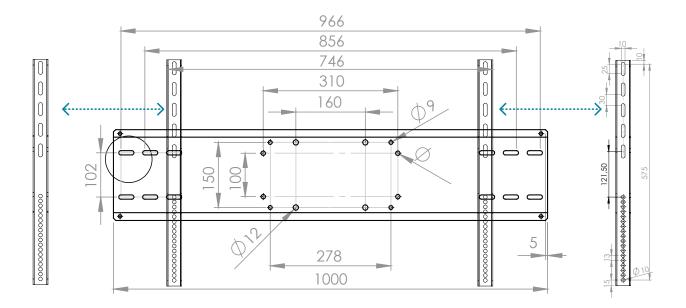

Simple installation

Max. display weight: 100 kg

Compatible with any kind of wall

Specially designed for achieving free distance between the wall and the back of the mount so that installation is compatible with any kind of existing baseboard or obstacle on the wall