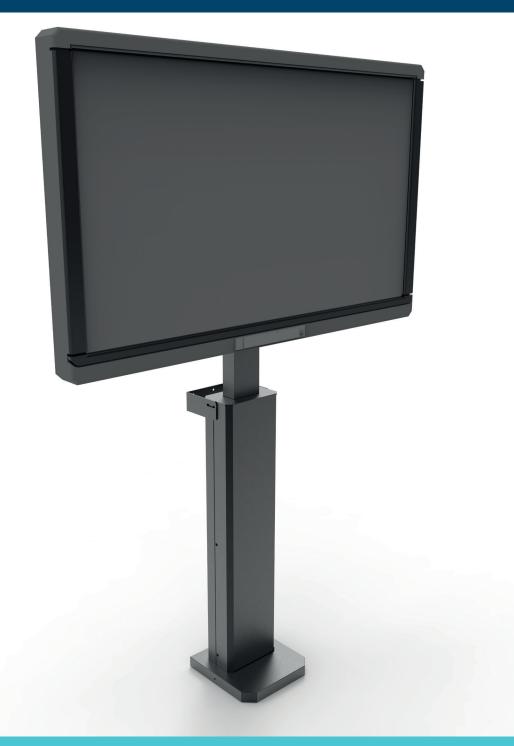

## WALL MOUNT FOR FLAT PANELS UP TO 84"

Motorized wall mount stand compatible with IFP from 32" to 84" MOVMIPMOTMN

## MOVMIPMOTMN

Ideally designed for touch LCD/Plasma displays (education & corporate fields)

Accommodates displays from 32 to 84 inches

Electronic height adjustment

Max. movement: 450 mm

Remote control with built in security switch for avoiding accidents Display lock