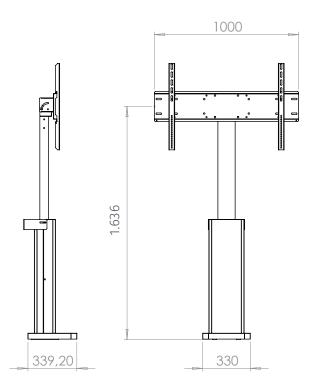

Four legs with height adjustment for the use on any kind of floor surface CE & UL certified

| Monitor size min/max | From 32" to 84"                                                                                                                                                                |
|----------------------|--------------------------------------------------------------------------------------------------------------------------------------------------------------------------------|
| Motor                | Electric, 6.000N, 12 V                                                                                                                                                         |
| Range                | 45 cm                                                                                                                                                                          |
| Max. load            | 100 Kg                                                                                                                                                                         |
| Certifications       | CE, UL                                                                                                                                                                         |
| Note                 | Built in power socket<br>Security switch<br>Interior cable management<br>Free distance between the wall and back of the lift to avoid any kind of existing friezel border wall |