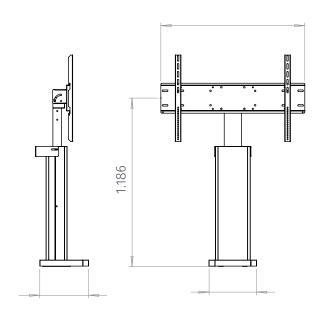

## WALL MOUNT FOR FLAT PANELS UP TO 84"

Motorized wall mount stand compatible with IFP from 32" to 84" MOVMIPMOTMN

## MOVMIPMOTMN

Ideally designed for touch LCD/Plasma displays (education & corporate fields)

Accommodates displays from 32 to 84 inches

Electronic height adjustment

Max. movement: 450 mm

Remote control with built in security switch for avoiding accidents Display lock

Simple installation

Max. display weight: 100 kg

Compatible with any kind of wall

Specially designed for achieving free distance between the wall and the back of the mount so that installation is compatible with any kind of existing baseboard or obstacle on the wall

Four legs with height adjustment for the use on any kind of floor surface CE & UL certified

| Monitor size min/max | From 32" to 84"                                                                                                                                                                |
|----------------------|--------------------------------------------------------------------------------------------------------------------------------------------------------------------------------|
| Motor                | Electric, 6.000N, 12 V                                                                                                                                                         |
| Range                | 45 cm                                                                                                                                                                          |
| Max. load            | 100 Kg                                                                                                                                                                         |
| Certifications       | CE, UL                                                                                                                                                                         |
| Note                 | Built in power socket<br>Security switch<br>Interior cable management<br>Free distance between the wall and back of the lift to avoid any kind of existing friezel border wall |