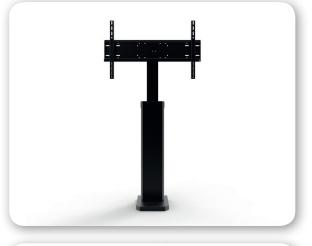

## MOVMIPMOTMN

Ideally designed for touch LCD/Plasma displays (education & corporate fields)

Accommodates displays from 32 to 84 inches

Electronic height adjustment

Max. movement: 450 mm

Remote control with built in security switch for avoiding accidents Display lock

Simple installation

Max. display weight: 100 kg

Compatible with any kind of wall

Specially designed for achieving free distance between the wall and the back of the mount so that installation is compatible with any kind of existing baseboard or obstacle on the wall