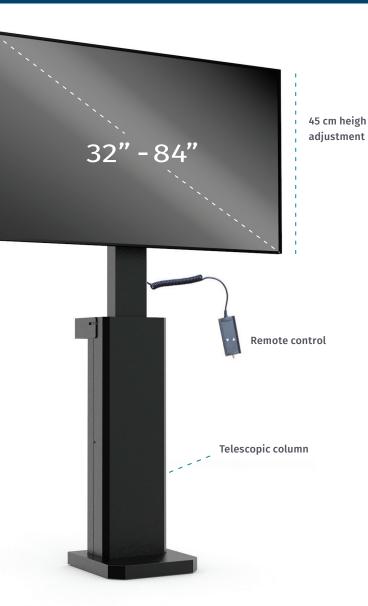

## MOVMIPMOTMN

Ideally designed for touch LCD/Plasma displays (education & corporate fields)

Accommodates displays from 32 to 84 inches

Electronic height adjustment

Max. movement: 450 mm

Remote control with built in security switch for avoiding accidents Display lock

Four legs with height adjustment for the use on any kind of floor surface CE & UL certified

| Monitor size min/max | From 32" to 84"                                                                                                                                                                |
|----------------------|--------------------------------------------------------------------------------------------------------------------------------------------------------------------------------|
| Motor                | Electric, 6.000N, 12 V                                                                                                                                                         |
| Range                | 45 cm                                                                                                                                                                          |
| Max. load            | 100 Kg                                                                                                                                                                         |
| Certifications       | CE, UL                                                                                                                                                                         |
| Note                 | Built in power socket<br>Security switch<br>Interior cable management<br>Free distance between the wall and back of the lift to avoid any kind of existing friezel border wall |