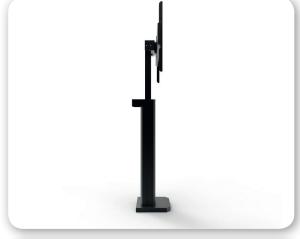

## MOVMIPMOTMN

Ideally designed for touch LCD/Plasma displays (education & corporate fields)

Accommodates displays from 32 to 84 inches

Electronic height adjustment

Max. movement: 450 mm

Remote control with built in security switch for avoiding accidents Display lock

Simple installation

Max. display weight: 100 kg

Compatible with any kind of wall

Specially designed for achieving free distance between the wall and the back of the mount so that installation is compatible with any kind of existing baseboard or obstacle on the wall