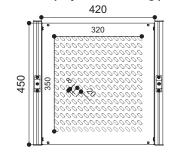

\* Ceiling cover plate is NOT included

Maximum size projector anchoring points

| The measures in the drawings are expressed | POWER SUPPLY                                 | 220-230V - 50HZ            |
|--------------------------------------------|----------------------------------------------|----------------------------|
|                                            | MAXIMUM CONSUMPTION                          | 156 W                      |
|                                            | TORQUE                                       | 10 Nm                      |
|                                            | MOTOR SPEED                                  | 17 rpm                     |
|                                            | MINIMUM DIMENSIONS LIFT CLOSED               | 575x240x554 (WxHxD in mm)  |
|                                            | DIMENSIONS LIFT OPENED                       | 575x1964x554 (WxHxD in mm) |
|                                            | MOUNTING PLATE TOTAL DIMENSIONS              | 420x450 (WxD in mm)        |
|                                            | MOUNING PLATE UPPER INTERNAL DIMENSIONS      | 350x450 (WxD in mm)        |
|                                            | MAXIMUM SIZE FIXING POINTS OF PROJECTOR      | 320x350 (WxD in mm)        |
|                                            | MAXIMUM PROJECTOR DIMENSIONS                 | 560x550 (WxD in mm)        |
|                                            | MAXIMUM CAPACITY                             | 15 Kg                      |
|                                            | NET WEIGHT OF THE PROJECTOR LIFT             | 15 Kg                      |
|                                            | CABLE GATHERING SYSTEM (internal dimensions) | 20x18 (WxH in mm)          |
|                                            |                                              |                            |