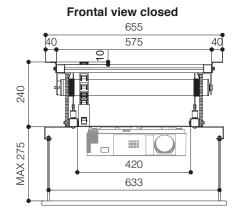

## **TECHNICAL SPECIFICATIONS**

Side view closed

554

0

ŀ

240

275

MAX

| The measures in the drawings are expressed | POWER SUPPLY                                 | 220-230V - 50HZ            |
|--------------------------------------------|----------------------------------------------|----------------------------|
|                                            | MAXIMUM CONSUMPTION                          | 156 W                      |
|                                            | TORQUE                                       | 10 Nm                      |
|                                            | MOTOR SPEED                                  | 17 rpm                     |
|                                            | MINIMUM DIMENSIONS LIFT CLOSED               | 575x240x554 (WxHxD in mm)  |
|                                            | DIMENSIONS LIFT OPENED                       | 575x1964x554 (WxHxD in mm) |
|                                            | MOUNTING PLATE TOTAL DIMENSIONS              | 420x450 (WxD in mm)        |
|                                            | MOUNING PLATE UPPER INTERNAL DIMENSIONS      | 350x450 (WxD in mm)        |
|                                            | MAXIMUM SIZE FIXING POINTS OF PROJECTOR      | 320x350 (WxD in mm)        |
|                                            | MAXIMUM PROJECTOR DIMENSIONS                 | 560x550 (WxD in mm)        |
|                                            | MAXIMUM CAPACITY                             | 15 Kg                      |
|                                            | NET WEIGHT OF THE PROJECTOR LIFT             | 15 Kg                      |
|                                            | CABLE GATHERING SYSTEM (internal dimensions) | 20x18 (WxH in mm)          |
|                                            |                                              |                            |