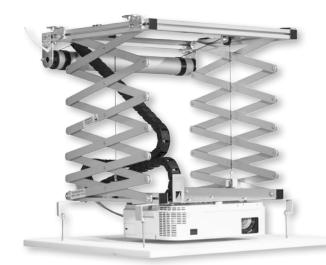

Side view open

554

∕/1

9

1964

**MAX 275** 

The PROJECTOR LIFT SI-200 is a longer lift that enables the installation of the projectors in environments where particular aesthetical solutions are needed.

SI-200 is supplied with an extremely silent motor that allows a descent from a minimum of 24 cm. to a maximum extent of 196 cm. Moreover, the SI-200 is supplied with a particular system that allows an easy fixing of a panel of your false ceiling by the threaded bars whose height is adjustable. One more interesting element of this lift has a cable gathering system with a raceway where to put the cables of the projector, so they will be hidden and tidy gathered together when the projector lift is going up. The lift is supplied with **safety screws**.