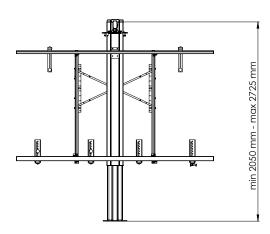

## SMS PROJECTOR SHORT THROW WALL MOTORIZED XL

A fixed bracket with electrical lift – for people who want it both ways. The alternative for schools, conference and other applications that need a fixed installation that can be adapted to the heights and needs of the users. One example of this is in schools, when the pupils are to come to the screen and point. An all-inclusive solution with a main pillar that can be electrically raised and lowered. Now with the possibility to choose between white and black universal slides for projectors, and available in a version with two motors, suitable for lifting interactive boards up to 70 kg in weight. Now with one universal fitting for almost all currently available boards.

## INFO

- Finish: White/silver/aluminium/black.
- Maximum load for projector pillar: 8 kg.
- Maximum board height: 1500 mm
- Maximum board depth: 100 mm
- Maximum board weight: 70 kg
- Tilt of projector slide: ± 15°.
- Adjustable: The main pillar can be vertically adjusted.
   The projector can be suspended at a freely chosen position anywhere on the pillar.