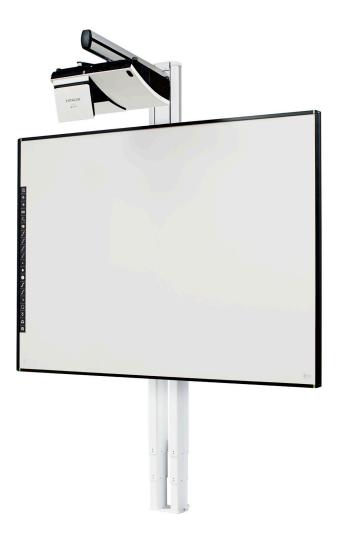

## SMS PROJECTOR SHORT THROW WALL MOTORIZED XL

A fixed bracket with electrical lift – for people who want it both ways. The alternative for schools, conference and other applications that need a fixed installation that can be adapted to the heights and needs of the users. One example of this is in schools, when the pupils are to come to the screen and point. An all-inclusive solution with a main pillar that can be electrically raised and lowered. Now with the possibility to choose between white and black universal slides for projectors, and available in a version with two motors, suitable for lifting interactive boards up to 70 kg in weight. Now with one universal fitting for almost all currently available boards.

## INFO

- Finish: White/silver/aluminium/black.
- Maximum load for projector pillar: 8 kg.
- Maximum board height: 1500 mm
- Maximum board depth: 100 mm
- Maximum board weight: 70 kg
- Tilt of projector slide: ± 15°.
- Adjustable: The main pillar can be vertically adjusted.
   The projector can be suspended at a freely chosen position anywhere on the pillar.

**Other information:** One universal fitting for almost all currently available boards – the same fitting is ordered for all brands of board.

Now with white plastic fittings and a universal slide for projectors in white and black.