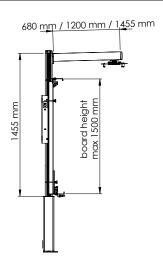

## INFO

- Finish: White/silver/aluminium/black.
- Maximum load for projector pillar: 8 kg.
- Maximum board height: 1500 mm
- Maximum board depth: 100 mm
- Maximum board weight: 70 kg
- Tilt of projector slide: ± 15°.
- Adjustable: The main pillar can be vertically adjusted.
   The projector can be suspended at a freely chosen position anywhere on the pillar.

FS000680AW-P2 SMS Proj Short Throw 680 mm A/W FS001202AW-P2 SMS Proj Short Throw 1200 mm A/W FS001450AW-P2 SMS Proj Short Throw 1450 mm A/W

Black fittings projector pillar:

FS000680-P2 SMS Proj Short Throw 680 mm A/B FS001202-P2 SMS Proj Short Throw 1200 mm A/B FS001450-P2 SMS Proj Short Throw 1450 mm A/B