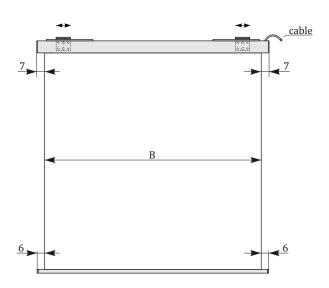

## **Highlights**

- Meets all demands placed on a high quality screen and professional projection
- Square steel casing in white colour, cross section 10,5x10,5 cm up to the size of 240x240 cm and 12,5x12,5 cm from the size of 270x270 cm
- · RF Remote control included in delivery
- Suitable for use with short-distance projectors
- Maintenance-free, robust tubular motor in a new, quiet design (230V)
- · Safety with automatic shut-down by micro -switch
- Flexible mounting angle for direct wall/ceiling mounting
- · Flush end of the screen surface with the casing thanks to the conical slat bar
- No visible screws on the screens protective casing
- Casing in white colour (RAL 9003)
- Installation frame is available for installation in suspended ceilings and for a clean ceiling finish
- Customized sizes, special colour of casing, different types of screens surfaces on request