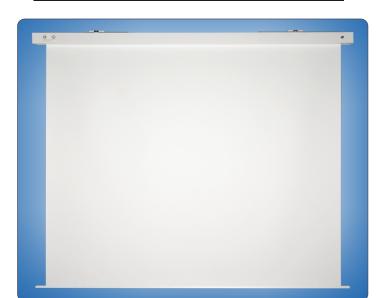

## **Rollfix Pro Electric RC**

conical slat bar

## **Highlights**

- Meets all demands placed on a high quality screen and professional projection
- Square steel casing in white colour, cross section 10,5x10,5 cm up to the size of 240x240 cm and 12,5x12,5 cm from the size of 270x270 cm
- · RF Remote control included in delivery
- Suitable for use with short-distance projectors
- Maintenance-free, robust tubular motor in a new, quiet design (230V)
- · Safety with automatic shut-down by micro -switch
- Flexible mounting angle for direct wall/ceiling mounting
- · Flush end of the screen surface with the casing thanks to the conical slat bar
- No visible screws on the screens protective casing
- Casing in white colour (RAL 9003)
- Installation frame is available for installation in suspended ceilings and for a clean ceiling finish
- Customized sizes, special colour of casing, different types of screens surfaces on request