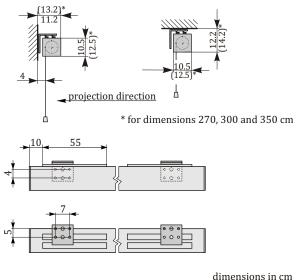

## **Highlights**

- Meets all demands placed on a high quality screen and professional projection
- Square steel casing in white colour, cross section 10,5x10,5 cm up to the size of 240x240 cm and 12,5x12,5 cm from the size of 270x270 cm
- · RF Remote control included in delivery
- Suitable for use with short-distance projectors
- Maintenance-free, robust tubular motor in a new, quiet design (230V)
- · Safety with automatic shut-down by micro -switch
- Flexible mounting angle for direct wall/ceiling mounting
- · Flush end of the screen surface with the casing thanks to the conical slat bar
- No visible screws on the screens protective casing
- Casing in white colour (RAL 9003)
- Installation frame is available for installation in suspended ceilings and for a clean ceiling finish
- Customized sizes, special colour of casing, different types of screens surfaces on request