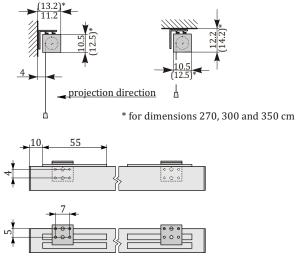

## **Rollfix Pro Electric**

- Meets all demands placed on a high quality screen and professional projection
- Square steel casing in white colour, cross section  $10.5 \times 10.5 \times 10.$
- Suitable for use with short-distance projectors
- Maintenance-free, robust tubular motor in a new, quiet design (230V)
- · Safety with automatic shut-down by micro -switch
- · Flexible mounting angle for direct wall/ceiling mounting
- · Flush end of the screen surface with the casing thanks to the conical slat bar
- No visible screws on the screens protective casing
- Casing in white colour (RAL 9003)
- Installation frame is available for installation in suspended ceilings and for a clean ceiling finish
- Customized sizes, special colour of casing, different types of screens surfaces on request

## On request

• Type S – highly reflective, Fabric based material pearl coated

casing

conical slat bar

flexible mounting angle

rotary switch

dimensions in cm

| В | 180 | 200 | 240 | 270  | 300 | 350 |
|---|-----|-----|-----|------|-----|-----|
|   | 100 |     |     | -, - | 000 |     |