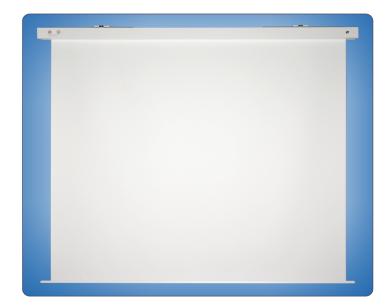

## **Rollfix Pro Electric**

- Meets all demands placed on a high quality screen and professional projection
- Square steel casing in white colour, cross section  $10.5 \times 10.5 \times 10.$
- Suitable for use with short-distance projectors
- Maintenance-free, robust tubular motor in a new, quiet design (230V)
- · Safety with automatic shut-down by micro -switch
- · Flexible mounting angle for direct wall/ceiling mounting
- · Flush end of the screen surface with the casing thanks to the conical slat bar
- No visible screws on the screens protective casing
- Casing in white colour (RAL 9003)
- Installation frame is available for installation in suspended ceilings and for a clean ceiling finish
- Customized sizes, special colour of casing, different types of screens surfaces on request

## **Screen surface**

- Type D matt white, Fabric based material **Top quality screen surface Blankara matt white in all sizes**
- Format 1:1 without black border, , 4:3, 16:9, 16:10 with black border