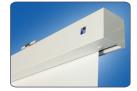

## **Rollfix Pro Electric**

- Meets all demands placed on a high quality screen and professional projection
- Square steel casing in white colour, cross section  $10.5 \times 10.5 \times 10.$
- Suitable for use with short-distance projectors
- Maintenance-free, robust tubular motor in a new, quiet design (230V)
- · Safety with automatic shut-down by micro -switch
- · Flexible mounting angle for direct wall/ceiling mounting
- · Flush end of the screen surface with the casing thanks to the conical slat bar
- No visible screws on the screens protective casing
- Casing in white colour (RAL 9003)
- Installation frame is available for installation in suspended ceilings and for a clean ceiling finish
- Customized sizes, special colour of casing, different types of screens surfaces on request

## On request

• Type S – highly reflective, Fabric based material pearl coated

casing

conical slat bar

flexible mounting angle

rotary switch

dimensions in cm

| В | 180 | 200 | 240 | 270  | 300 | 350 |
|---|-----|-----|-----|------|-----|-----|
|   | 100 |     |     | -, - | 000 |     |