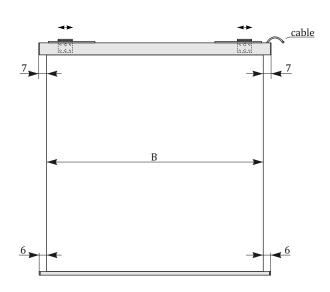

## On request

• Type S – highly reflective, Fabric based material pearl coated

casing

conical slat bar

flexible mounting angle

rotary switch

dimensions in cm

| В | 180 | 200 | 240 | 270  | 300 | 350 |
|---|-----|-----|-----|------|-----|-----|
|   | 100 |     |     | -, - | 000 |     |