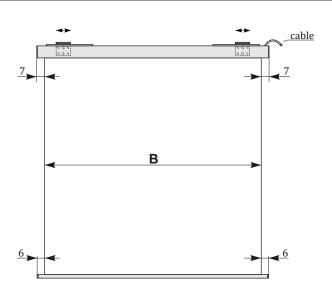

## **Screen surface**

- Type D matt white, Fabric based material
- Format 1:1 without black border, 4:3, 16:9 and 16:10 with black border

 $dimensions\ in\ cm$ 

**B** 180 200 240