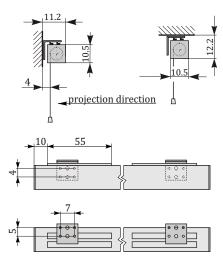

## **Rollfix Premium Electric**

casing

conical slat bar

## **Highlights**

- · Meets all demands placed on a high quality screen
- Square steel casing in white colour, cross section 10,5x10,5 cm
- · Comfortable and safe use due to end switches for roll in and roll out
- · Flexible mounting angle for direct wall/ceiling mounting
- · Conical slat bar ending flush with the screen edge
- · No visible screws on the screens protective casing
- Casing in white colour (RAL 9003)
- Installation frame is available for installation in suspended ceilings and for a clean ceiling finish
- Customized sizes, special colour of casing, different types of screens surfaces on request

flexible mounting angle

rotary switch