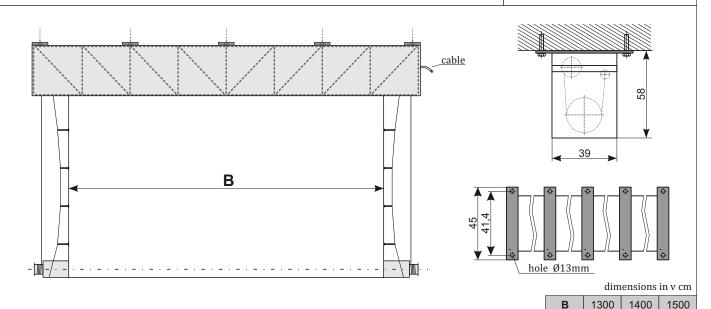

le square steel housing, 1 mm steel sheet
- Housing colour: white
- Ceiling installation as standard
- Maintenance- free robust motor incl. thermo protection against overheating
- Easy and safe handling due to an electrical drive, rotary switch included
- Automatic electrical end switch at the top and bottom
- Maintenance-free winding shaft, quiet and vibration-free
- Customized sizes, special colour of casing, different types of screens surfaces on request



- Type D matt white, PVC based material with special coating On request
- Perforated screen surface
- Type S highly reflective, PVC based material pearl coated
- Type 3D PVC based material with aluminium silver coating for passive 3D technologies using polarized light
- Rear projection



special cable winder



construction detail