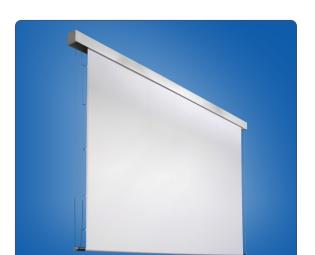

## **Maxxscreen Giant**

- 3D silver electric rollable screen up to size of 15 m width and 6,75 m height with no visible seam
- Rolling system where the projection screen surface rolls up around the slat bar which is rolled up with two steel cables
- Rolling system ensures the flattest possible surfaces for sizes over 7 metres wide and is the ideal choice for conference halls, theaters, cinemas and other large venues
- The screen surface is given a high-quality coating after the welding, whereby the horizontal seams are not longer visible
- High-quality, stable square steel housing, 1 mm steel sheet
- Housing colour: white
- Ceiling installation as standard
- · Maintenance- free robust motor incl. thermo protection against overheating
- Easy and safe handling due to an electrical drive, rotary switch included
- Automatic electrical end switch at the top and bottom
- Maintenance-free winding shaft, quiet and vibration-free
- Customized sizes, special colour of casing, different types of screens surfaces on request