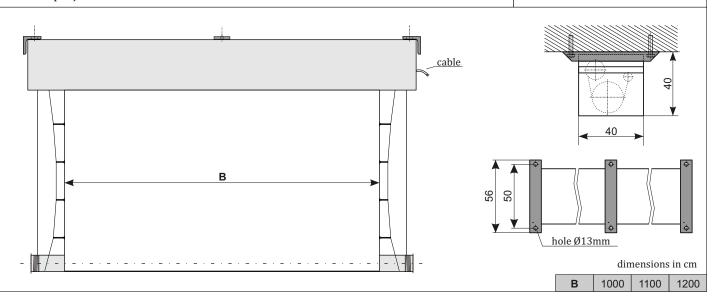

## **Maxxscreen Giant**

- 3D silver electric rollable screen up to size of 15 m width and 6,75 m height with no visible seam
- Rolling system where the projection screen surface rolls up around the slat bar which is rolled up with two steel cables
- Rolling system ensures the flattest possible surfaces for sizes over 7 metres wide and is the ideal choice for conference halls, theaters, cinemas and other large venues
- The screen surface is given a high-quality coating after the welding, whereby the horizontal seams are not longer visible
- High-quality, stable square steel housing, 1 mm steel sheet
- Housing colour: white
- Ceiling installation as standard
- · Maintenance- free robust motor incl. thermo protection against overheating
- Easy and safe handling due to an electrical drive, rotary switch included
- Automatic electrical end switch at the top and bottom
- Maintenance-free winding shaft, quiet and vibration-free
- Customized sizes, special colour of casing, different types of screens surfaces on request