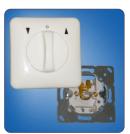

## **Highlights**

- Large venue electric screen for trade shows, conference halls, theaters and cinemas
- Up to size of 700 cm width and 400 cm height, seamless
- High-quality, stable square steel housing, 1 mm steel sheet
- Housing colour: white, RAL 9010
- Ceiling installation as standard
- Mounts for wall mounting optionally available
- Maintenance- free robust motor incl. thermo protection against overheating
- Easy and safe handling due to an electrical drive, rotary switch included
- Automatic electrical end switch at the top and bottom
- Maintenance-free winding shaft, quiet and vibration-free
- Installation frame for integration into suspended ceilings optionally available
- Customized sizes, special colour of casing, different types of screens surfaces on reques

## **On request**

• Type S - highly reflective, fabric based material pearl coated

robust case

slat bar retracts into the case

rotary switch