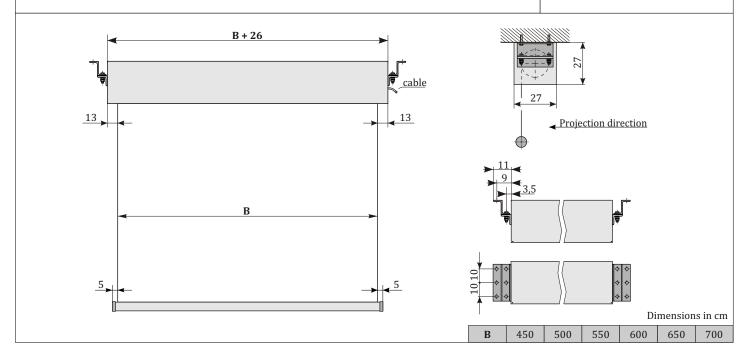

## Maxxscreen 27

## **Highlights**

- Large venue electric screen for trade shows, conference halls, theaters and cinemas
- Up to size of 700 cm width and 400 cm height, seamless
- High-quality, stable square steel housing, 1 mm steel sheet
- Housing colour: white, RAL 9010
- Ceiling installation as standard
- Mounts for wall mounting optionally available
- Maintenance- free robust motor incl. thermo protection against overheating
- Easy and safe handling due to an electrical drive, rotary switch included
- Automatic electrical end switch at the top and bottom
- Maintenance-free winding shaft, quiet and vibration-free
- Installation frame for integration into suspended ceilings optionally available
- Customized sizes, special colour of casing, different types of screens surfaces on reques