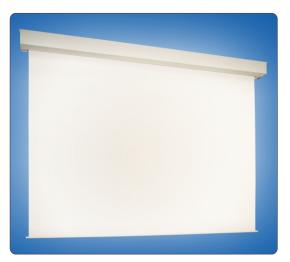

## Maxxscreen 27

## **Highlights**

- Large venue electric screen for trade shows, conference halls, theaters and cinemas
- Up to size of 700 cm width and 400 cm height, seamless
- High-quality, stable square steel housing, 1 mm steel sheet
- Housing colour: white, RAL 9010
- Ceiling installation as standard
- Mounts for wall mounting optionally available
- Maintenance- free robust motor incl. thermo protection against overheating
- Easy and safe handling due to an electrical drive, rotary switch included
- Automatic electrical end switch at the top and bottom
- Maintenance-free winding shaft, quiet and vibration-free
- Installation frame for integration into suspended ceilings optionally available
- Customized sizes, special colour of casing, different types of screens surfaces on reques

## **Screen surface**

• Type D - matt white, fabric based material