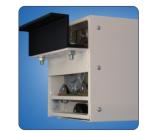

## **Highlights**

- Large venue electric screen for trade shows, conference halls, theaters and cinemas
- Up to size of 700 cm width and 400 cm height, seamless
- High-quality, stable square steel housing, 1 mm steel sheet
- Housing colour: white, RAL 9010
- Ceiling installation as standard
- Mounts for wall mounting optionally available
- Maintenance- free robust motor incl. thermo protection against overheating
- Easy and safe handling due to an electrical drive, rotary switch included
- Automatic electrical end switch at the top and bottom
- Maintenance-free winding shaft, quiet and vibration-free
- Installation frame for integration into suspended ceilings optionally available
- Customized sizes, special colour of casing, different types of screens surfaces on reques

## **On request**

• Type S - highly reflective, fabric based material pearl coated

robust case

slat bar retracts into the case

rotary switch