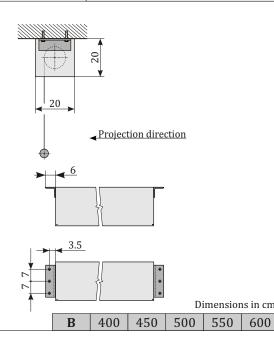

## Maxxscreen 20

- Large venue electric screen for trade shows, conference halls, theaters and cinemas
- Up to size of 600 cm width and 400 cm height, seamless
- High-quality, stable square steel housing, 1 mm steel sheet
- Housing colour: white, RAL 9003
- · Ceiling installation as standard
- Mounts for wall mounting optionally available
- Maintenance- free robust motor incl. thermo protection against overheating
- Easy and safe handling due to an electrical drive, rotary switch included
- Automatic electrical end switch at the top and bottom
- Maintenance-free winding shaft, quiet and vibration-free
- Installation frame for integration into suspended ceilings optionally available
- Customized sizes, special colour of casing, different types of screens surfaces on reques