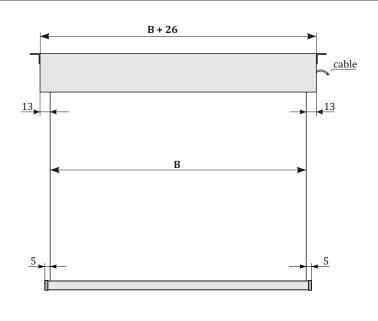

## Maxxscreen 20

- Large venue electric screen for trade shows, conference halls, theaters and cinemas
- Up to size of 600 cm width and 400 cm height, seamless
- High-quality, stable square steel housing, 1 mm steel sheet
- Housing colour: white, RAL 9003
- · Ceiling installation as standard
- Mounts for wall mounting optionally available
- Maintenance- free robust motor incl. thermo protection against overheating
- Easy and safe handling due to an electrical drive, rotary switch included
- Automatic electrical end switch at the top and bottom
- Maintenance-free winding shaft, quiet and vibration-free
- Installation frame for integration into suspended ceilings optionally available
- Customized sizes, special colour of casing, different types of screens surfaces on reques