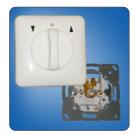

## Maxxscreen 20

- Large venue electric screen for trade shows, conference halls, theaters and cinemas
- Up to size of 600 cm width and 400 cm height, seamless
- High-quality, stable square steel housing, 1 mm steel sheet
- Housing colour: white, RAL 9003
- · Ceiling installation as standard
- Mounts for wall mounting optionally available
- Maintenance- free robust motor incl. thermo protection against overheating
- Easy and safe handling due to an electrical drive, rotary switch included
- Automatic electrical end switch at the top and bottom
- Maintenance-free winding shaft, quiet and vibration-free
- Installation frame for integration into suspended ceilings optionally available
- Customized sizes, special colour of casing, different types of screens surfaces on reques

## On request

• Type S - highly reflective, fabric based material pearl coated

robust case

slat bar retracts into the case

rotary switch