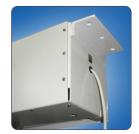

## Maxxscreen 20

- Large venue electric screen for trade shows, conference halls, theaters and cinemas
- Up to size of 600 cm width and 400 cm height, seamless
- High-quality, stable square steel housing, 1 mm steel sheet
- Housing colour: white, RAL 9003
- · Ceiling installation as standard
- Mounts for wall mounting optionally available
- Maintenance- free robust motor incl. thermo protection against overheating
- Easy and safe handling due to an electrical drive, rotary switch included
- Automatic electrical end switch at the top and bottom
- Maintenance-free winding shaft, quiet and vibration-free
- Installation frame for integration into suspended ceilings optionally available
- Customized sizes, special colour of casing, different types of screens surfaces on reques