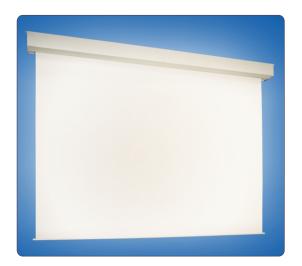

## Maxxscreen 20

- Large venue electric screen for trade shows, conference halls, theaters and cinemas
- Up to size of 600 cm width and 400 cm height, seamless
- High-quality, stable square steel housing, 1 mm steel sheet
- Housing colour: white, RAL 9003
- · Ceiling installation as standard
- Mounts for wall mounting optionally available
- Maintenance- free robust motor incl. thermo protection against overheating
- Easy and safe handling due to an electrical drive, rotary switch included
- Automatic electrical end switch at the top and bottom
- Maintenance-free winding shaft, quiet and vibration-free
- Installation frame for integration into suspended ceilings optionally available
- Customized sizes, special colour of casing, different types of screens surfaces on reques