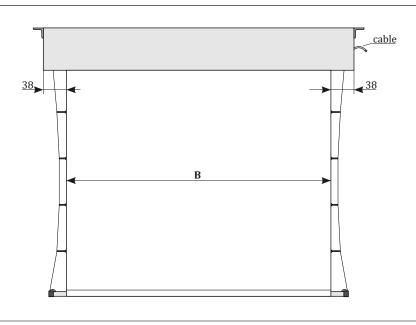

## **Maxxscreen 15 TabTension**

## **Highlights**

- Large venue electric screen for trade shows, conference halls, theaters and cinemas
- Up to size of 350 m width and 400 cm height with no visible seam
- · Perfectly flat viewing area with the use of lateral tensioning system
- The screen surface is given a high-quality coating after the welding, whereby the horizontal seams are not longer visible
- · High-quality, stable square steel housing, 1 mm steel sheet
- Housing colour: white, RAL 9003
- · Ceiling installation as standard
- · Mounts for wall mounting optionally available
- · Maintenance free robust motor incl. thermo protection against overheating
- · Easy and safe handling due to an electrical drive, rotary switch included
- · Automatic electrical end switch at the top and bottom
- · Maintenance-free winding shaft, quiet and vibration-free
- · Installation frame for integration into suspended ceilings optionally available
- Customized sizes, special colour of casing, different types of screens surfaces on request