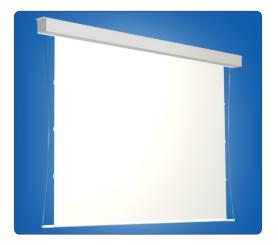

## **Maxxscreen 15 TabTension**

## **Highlights**

- Large venue electric screen for trade shows, conference halls, theaters and cinemas
- Up to size of 350 m width and 400 cm height with no visible seam
- · Perfectly flat viewing area with the use of lateral tensioning system
- The screen surface is given a high-quality coating after the welding, whereby the horizontal seams are not longer visible
- · High-quality, stable square steel housing, 1 mm steel sheet
- Housing colour: white, RAL 9003
- · Ceiling installation as standard
- · Mounts for wall mounting optionally available
- · Maintenance free robust motor incl. thermo protection against overheating
- · Easy and safe handling due to an electrical drive, rotary switch included
- · Automatic electrical end switch at the top and bottom
- · Maintenance-free winding shaft, quiet and vibration-free
- · Installation frame for integration into suspended ceilings optionally available
- Customized sizes, special colour of casing, different types of screens surfaces on request