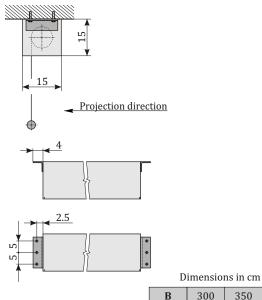

## On request

- Perforated screen surface
- Type S highly reflective, PVC based material pearl coated
- · Rear projection

robust case

TabTension system

slat bar retracts into the case

350