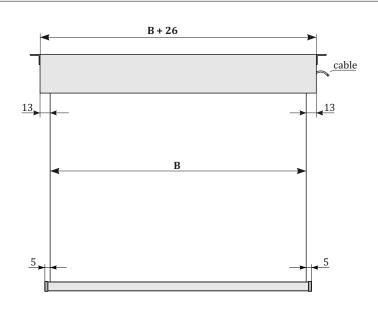

sing, 1 mm steel sheet
- Housing colour: white, RAL 9003
- · Ceiling installation as standard
- Mounts for wall mounting optionally available
- Maintenance- free robust motor incl. thermo protection against overheating
- Easy and safe handling due to an electrical drive, rotary switch included
- Automatic electrical end switch at the top and bottom
- Maintenance-free winding shaft, quiet and vibration-free
- Installation frame for integration into suspended ceilings optionally available
- Customized sizes, special colour of casing, different types of screens surfaces on reques

## Screen surface

• Type D - matt white, fabric based material

## On request

• Type S - highly reflective, fabric based material pearl coated





robust case



slat bar retracts into the case



rotary switch





Dimensions in cm

350

400