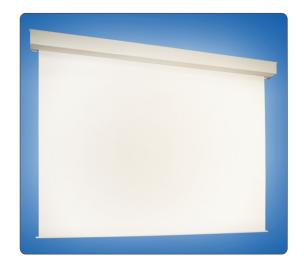

## **Maxxscreen 15**

## **Highlights**

- Large venue electric screen for trade shows, conference halls, theaters and cinemas
- Up to size of 400 cm width and 300 cm height, seamless
- High-quality, stable square steel housing, 1 mm steel sheet
- Housing colour: white, RAL 9003
- · Ceiling installation as standard
- Mounts for wall mounting optionally available
- Maintenance- free robust motor incl. thermo protection against overheating
- Easy and safe handling due to an electrical drive, rotary switch included
- Automatic electrical end switch at the top and bottom
- Maintenance-free winding shaft, quiet and vibration-free
- Installation frame for integration into suspended ceilings optionally available
- Customized sizes, special colour of casing, different types of screens surfaces on reques