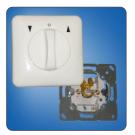

## On request

• Type S - highly reflective, fabric based material pearl coated

robust case

slat bar retracts into the case

rotary switch

Dimensions in cm

350

400