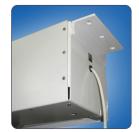

## On request

• Type S - highly reflective, fabric based material pearl coated

robust case

slat bar retracts into the case

rotary switch

Dimensions in cm

350

400