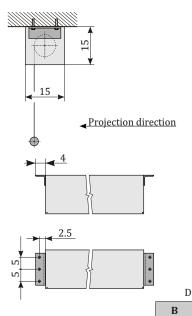

ng, 1 mm steel sheet
- Housing colour: white, RAL 9003
- · Ceiling installation as standard
- Mounts for wall mounting optionally available
- Maintenance- free robust motor incl. thermo protection against overheating
- Easy and safe handling due to an electrical drive, rotary switch included
- Automatic electrical end switch at the top and bottom
- Maintenance-free winding shaft, quiet and vibration-free
- Installation frame for integration into suspended ceilings optionally available
- Customized sizes, special colour of casing, different types of screens surfaces on reques

## Screen surface

• Type D - matt white, fabric based material

## On request

• Type S - highly reflective, fabric based material pearl coated





robust case



slat bar retracts into the case



rotary switch





Dimensions in cm

350

400